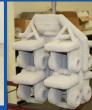

**Lost Wax** Casting

**Epoxy Die Tool** 

Wax injection

Wax Pattern

**Ceramic Coating** 

H's ready for machining of bearing housings after they were broken out of the ceramic coating, fettled and shot blasted