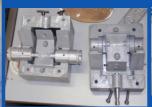

**Lost Wax** Casting

**Epoxy Die Tool** 

Wax injection

Wax Pattern

**Ceramic Coating** 

H's ready for machining of bearing housings after they were broken out of the ceramic coating, fettled and shot blasted