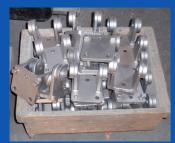

**Lost Wax** Casting

**Epoxy Die Tool** 

Wax injection

Wax Pattern

**Ceramic Coating** 

H's ready for machining of bearing housings after they were broken out of the ceramic coating, fettled and shot blasted